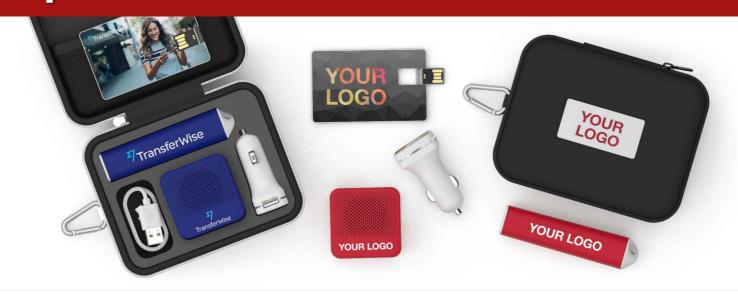

## Impact L

Combine 4 products in a handy Travel Gift Set: Wafer USB Card, Core Power Bank, Vista USB Car Charger, Ray Bluetooth<sup>®</sup> Speaker. These carefully curated products can be branded with your logo, website address, slogan and more. The top of the Gift Case can also be Laser Engraved or Screen Printed in up to 4 colors. Any product color combinations are allowed.